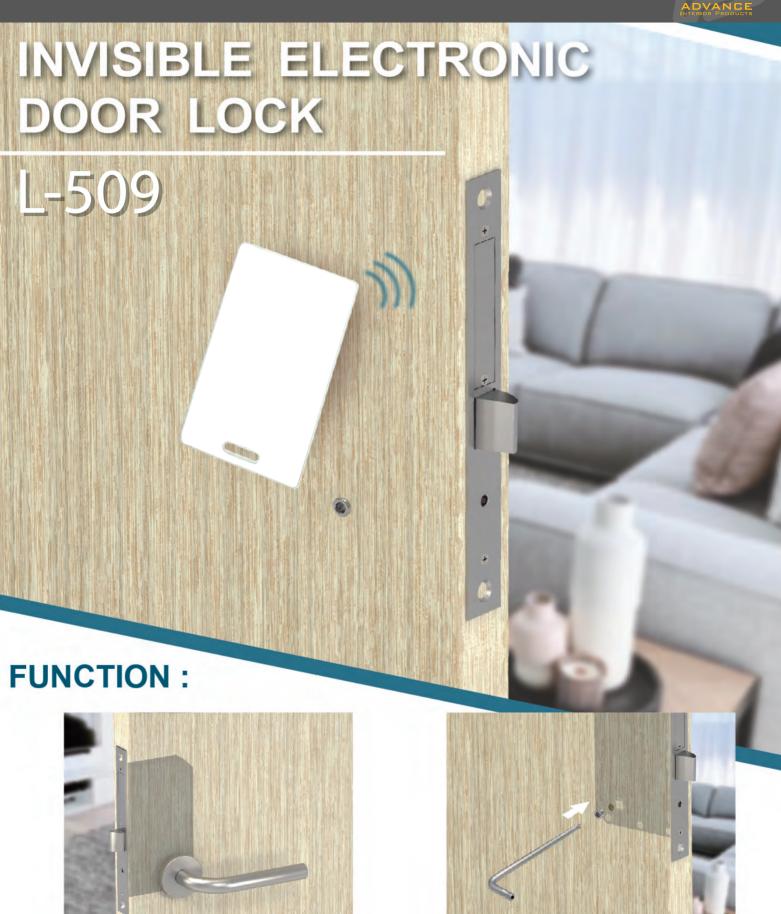

## SMART DIGITAL INVISIBLE DOOR LOCK

L-509

### Feature:

- 1. Easy to program.
- 2. Not require physical key.
- 3. Reliable for door thickness 30mm 50mm.
- 4. Emergency opening feature.
- 5. Auto / manual close mode available.
- 6. Open / closed status via LED signal.

Material: Stainless steel and ABS.

Power supply: 3 standard AAA alkaline batteries.

#### Function card:

- 1. MANAGEMENT(PROGRAMMING) CARD is used to create user card
- 2. User card is the key of the lock

The same RF card can be shared by all the lock

- > Open/close cycle: 20,000 times
- Mode: Auto-lock, manual-lock & public mode
- ➤ Temperature range: 0~60°C
- Door pusher (Optional)
- > Star shape allen key (for emergency open use only)