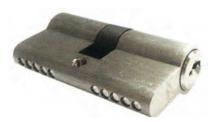

# SYLINDERS SLOCK CASES

L - 241/1NS ขนาด

ไส้กุญแจสองข้าง

60 mm 70 mm

L - 250 SS

ตลับกุญแจบานเลื่อน สแตนเลส

ขนาด

30x46x100 mm 50x66x100 mm