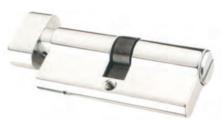

## L-116 PC , L-117 SBN **70mm single open cylinder**

Materials: Zinc Cover Brass, Brass Function: Entry, Privacy Doors: Wooden Doors, Metal Doors Standard Fittings: A Cylinder,4 keys,Cylinder Screws

Finishes: Satin Nickel Matt Black

(C=70mm,A=B=35mm)