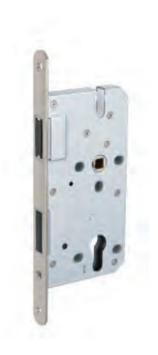

### L-572 SS , L-572 SBN Magnetic Mortise Lock

Material of latch & bolt: zinc alloy Material of forend: 201 Stainless Steel Backset: 55mm Center distance: 72mm

Finishes: Satin Nickel

Satin Black Nickel