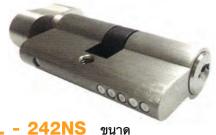

## **CYLINDERS & LOCK CASES**

L - 242NS

ไส้กุญแจข้างเดียว 60 mm (อีกข้างบิดล็อค) 70 mm