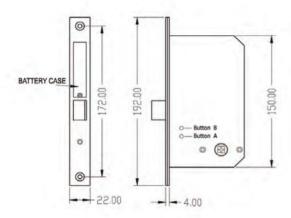

Material: Stainless steel and ABS.

Power supply: 3 standard AAA alkaline batteries.