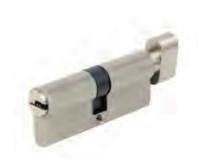

## L-116 PC , L-117 SBN **70mm single open cylinder**

Materials: Zinc Cover Brass, Brass Function: Entry, Privacy Doors: Wooden Doors, Metal Doors Standard Fittings: A Cylinder,4 keys,Cylinder Screws

Finishes: Satin Nickel Matt Black

(C=70mm,A=B=35mm)