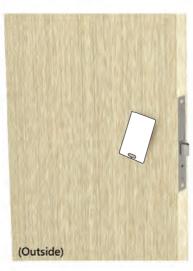

### L-572 SS , L-572 SBN Magnetic Mortise Lock

Material of latch & bolt: zinc alloy Material of forend: 201 Stainless Steel Backset: 55mm Center distance: 72mm

Finishes: Satin Nickel

Satin Black Nickel