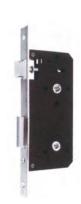

ขนาด

50x85 mm

L - 341

ตลับกุญแจทางผาน

ขนาด

45x73x103 mm

L - 349

ตลับกุญแจห้องน้ำ