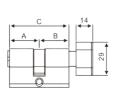

## L-116 PC , L-117 SBN **70mm single open cylinder**

Materials: Zinc Cover Brass, Brass Function: Entry, Privacy Doors: Wooden Doors, Metal Doors Standard Fittings: A Cylinder,4 keys,Cylinder Screws

Finishes: Satin Nickel Matt Black

(C=70mm,A=B=35mm)