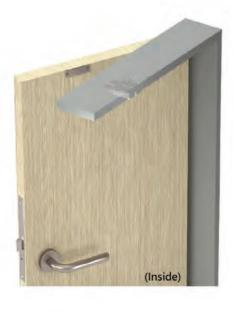

L - 289

กุญแจล็อคเฟรมอลูมิเนียม แบบบานเปิด (บานสวิง) สี : อลูมิเนียม, ชา อบขาว, ดำ

L - 291

กุญแจล็อคเฟรมอลูมิเนียม แบบบานเลื่อน สี : อลูมิเนียม, ชา

อบขาว, ดำ

L - 350 ที่บิดห้องน้ำ วาง - ไมวาง

Install the handle on the inner door.

The special tool provided for emergency open use.