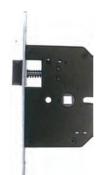

L - 242/2NS

ไส้กุญแจห้องน้ำ

ขนาด 60 mm

70 mm

L - 240 NS

ตลับกุญแจลิ้นตาย

ขนาด

45x70x90 mm