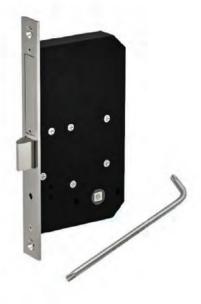

#### Function card:

- 1. MANAGEMENT(PROGRAMMING) CARD is used to create user card
- 2. User card is the key of the lock

The same RF card can be shared by all the lock

- > Open/close cycle: 20,000 times
- Mode: Auto-lock, manual-lock & public mode
- ➤ Temperature range: 0~60°C
- Door pusher (Optional)
- > Star shape allen key (for emergency open use only)