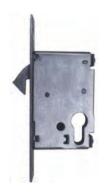

### L-572 SS , L-572 SBN Magnetic Mortise Lock

Material of latch & bolt: zinc alloy Material of forend: 201 Stainless Steel Backset: 55mm Center distance: 72mm

Finishes: Satin Nickel

Satin Black Nickel