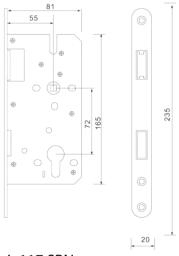

### L-572 SS , L-572 SBN Magnetic Mortise Lock

Material of latch & bolt: zinc alloy Material of forend: 201 Stainless Steel Backset: 55mm Center distance: 72mm

Finishes: Satin Nickel

Satin Black Nickel