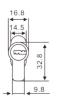

## L-116 PC , L-117 SBN **70mm single open cylinder**

Materials: Zinc Cover Brass, Brass Function: Entry, Privacy Doors: Wooden Doors, Metal Doors Standard Fittings: A Cylinder,4 keys,Cylinder Screws

Finishes: Satin Nickel Matt Black

(C=70mm,A=B=35mm)