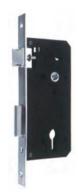

### L-572 SS , L-572 SBN Magnetic Mortise Lock

Material of latch & bolt: zinc alloy Material of forend: 201 Stainless Steel Backset: 55mm Center distance: 72mm

Finishes: Satin Nickel

Satin Black Nickel