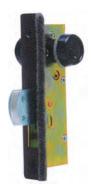

### L-572 SS , L-572 SBN Magnetic Mortise Lock

Material of latch & bolt: zinc alloy Material of forend: 201 Stainless Steel Backset: 55mm Center distance: 72mm

Finishes: Satin Nickel

Satin Black Nickel