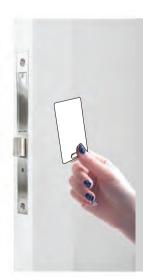

## SMART DIGITAL INVISIBLE DOOR LOCK

L-509

### Feature:

- 1. Easy to program.
- 2. Not require physical key.
- 3. Reliable for door thickness 30mm 50mm.
- 4. Emergency opening feature.
- 5. Auto / manual close mode available.
- 6. Open / closed status via LED signal.

#### Function card:

- 1. MANAGEMENT(PROGRAMMING) CARD is used to create user card
- 2. User card is the key of the lock

The same RF card can be shared by all the lock

- > Open/close cycle: 20,000 times
- Mode: Auto-lock, manual-lock & public mode
- ➤ Temperature range: 0~60°C
- Door pusher (Optional)
- > Star shape allen key (for emergency open use only)