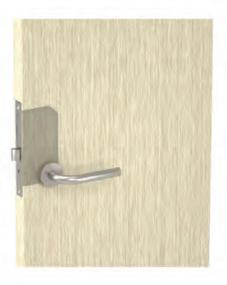

### L-572 SS , L-572 SBN Magnetic Mortise Lock

Material of latch & bolt: zinc alloy Material of forend: 201 Stainless Steel Backset: 55mm Center distance: 72mm

Finishes: Satin Nickel

Satin Black Nickel