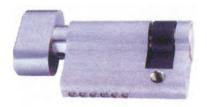

L - 241NS

ขนาด

ไส้กุญแจทางเดียว 40 mm (อีกข้างปิดตัน)

L - 248 NS

บิดล็อตทางเดียว (อีกด้านปิดตัน)

**ขนาด** 40 mm

L - 243

ตลับกุญแจ