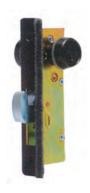

### L-572 SS , L-572 SBN Magnetic Mortise Lock

Material of latch & bolt: zinc alloy Material of forend: 201 Stainless Steel Backset: 55mm Center distance: 72mm

Finishes: Satin Nickel

Satin Black Nickel