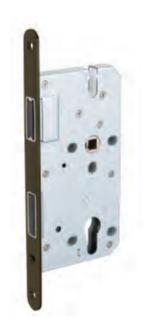

### L-572 SS , L-572 SBN Magnetic Mortise Lock

Material of latch & bolt: zinc alloy Material of forend: 201 Stainless Steel Backset: 55mm Center distance: 72mm

Finishes: Satin Nickel

Satin Black Nickel